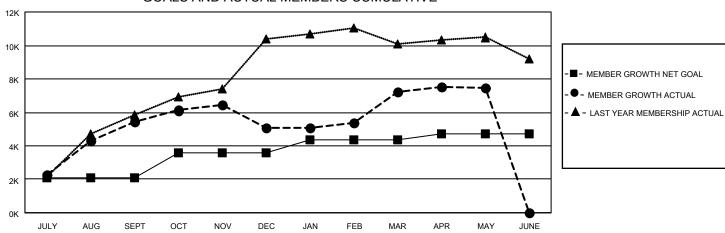

| ⇃ | Members                                                     |       |              |               |                       |  |  |  |
|---|-------------------------------------------------------------|-------|--------------|---------------|-----------------------|--|--|--|
|   | RESULTS FOR 2021-2022                                       |       |              |               |                       |  |  |  |
| ı | QUARTER                                                     | MEMBE | R GROWTH NET | MEMBER GROWTH | DROPPED               |  |  |  |
| ı |                                                             | J     | GOAL         | ACTUAL        | MEMBERS ACTUAL        |  |  |  |
| ı | JULY/AUG/SEPT<br>OCT/NOV/DEC<br>JAN/FEB/MAR<br>APR/MAY/JUNE |       | 0007         | 7.500         | (including transfers) |  |  |  |
| ı |                                                             |       | 2087         | 7,566         | 2,061                 |  |  |  |
| l |                                                             |       | 1487         | 2,318         | 2,652                 |  |  |  |
| l |                                                             |       | 800          | 3,225         | 937                   |  |  |  |
| l |                                                             |       | 320          | 1,262         | 964                   |  |  |  |
|   |                                                             |       |              |               |                       |  |  |  |

## GOALS AND ACTUAL MEMBERS CUMULATIVE

| DROPPED CLUBS: 80 |       | 1210 CLUBS OF 2022 ADDED 1 OR<br>MORE NEW MEMBERS | GENDER DISTRIBUTION               |                 |
|-------------------|-------|---------------------------------------------------|-----------------------------------|-----------------|
|                   |       |                                                   | MALE                              | 34,142 (70.48%) |
|                   |       |                                                   | FEMALE                            | 14,295 (29.51%) |
| DROPPED MEMBERS   |       |                                                   | NON BINARY                        | 0 (0.00%)       |
| DECEASED          | 42    |                                                   | PREFER NOT TO ANSWER              | 7 (0.01%)       |
| CLUB CANCELLED    | 1,619 |                                                   | TOTAL FAMILY LINIT MEMDEDO        | 39.602          |
| OTHER             | 4,954 | CLICK HERE FOR CUMULATIVE                         | TOTAL FAMILY UNIT MEMBERS 39,6    |                 |
| TOTAL             | 6,615 | MEMBERSHIP DATA                                   | FAMILY MEMBERS PAYING HAL<br>DUES | F 27,362        |