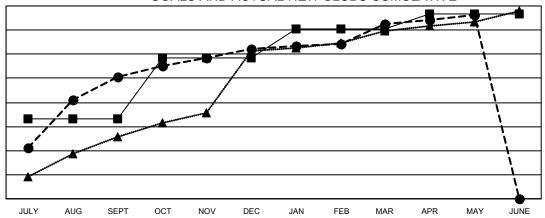

## GAT MONTHLY MEMBERSHIP PROGRESS REPORT

Results as of: 5/31/2022

**LOCATION: NEPAL** 

| Multiple D | istrict 32 |
|------------|------------|
|            |            |

| Clubs                 |               |           |               |  |  |  |
|-----------------------|---------------|-----------|---------------|--|--|--|
| RESULTS FOR 2021-2022 |               |           |               |  |  |  |
| QUARTER               | NEW CLUB GOAL | NEW CLUBS | DROPPED CLUBS |  |  |  |
| JULY/AUG/SEPT         | 166           | 252       | 36            |  |  |  |
| OCT/NOV/DEC           | 127           | 59        | 29            |  |  |  |
| JAN/FEB/MAR           | 60            | 51        | 14            |  |  |  |
| APR/MAY/JUNE          | 30            | 19        | 1             |  |  |  |

## GOALS AND ACTUAL NEW CLUBS CUMULATIVE

■ - CURRENT YEAR GOALS FOR NEW CLUBS

- CURRENT YEAR ACTUAL NEW CLUBS

- LAST YEAR ACTUAL NEW CLUBS